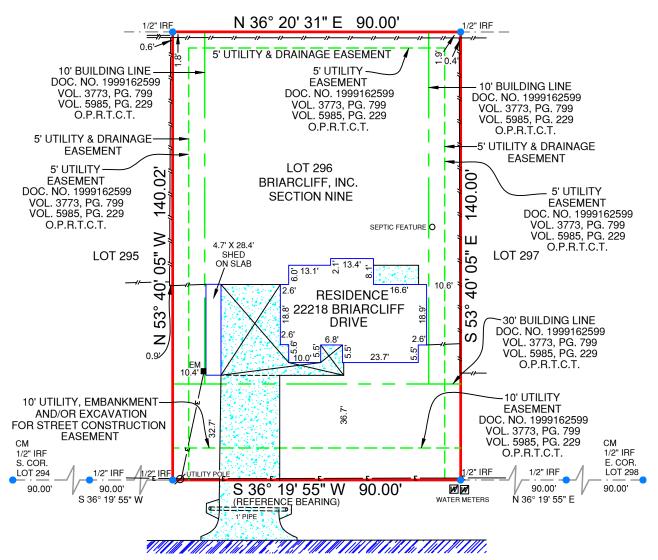

## BRIARCLIFF DRIVE

(60' R.O.W.)

BEARINGS ARE BASED ON THE RECORDED PLAT

BEARINGS ARE BASED ON THE RECORDED PLAT.

LOT 296 IS SUBJECT TO THE EASEMENTS AND EASEMENT RIGHTS SET FORTH IN VOL. 3773, PG. 799, VOL. 5985, PG. 229 & DOC. NO. 1999162599, O.P.R.T.C.T.

THIS PROPERTY IS SUBJECT TO C.F. NO. 2019111039, O.P.R.T.C.T.

THE PROPERTY IS NOT SUBJECT TO THE FOLLOWING:

(10b)-EASEMENT, VOL. 3302, PG. 1275, O.P.R.T.C.T.

EASEMENTS ARE BASED ON THE RECORDED PLAT UNLESS OTHERWISE NOTED.

### LEGAL DESCRIPTION:

BEING LOT 296, BRIARCLIFF, INC., SECTION NINE, A SUBDIVISION IN TRAVIS COUNTY, TEXAS, ACCORDING TO THE MAP OR PLAT THEREOF RECORDED IN VOLUME 39, PAGE 13, AND AS AMENDED IN VOLUME 60, PAGE 89, PLAT RECORDS, TRAVIS COUNTY, TEXAS.